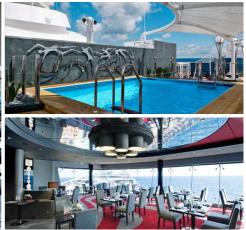

# 7 Night Cruise from Naples (Pompeii) to Naples (Pompeii)

**PRICES** 

Suite From £2379 PP

Ship MSC MSC Divina

Date Thursday, 18 September 2025

Duration 7 nights

From Naples (Pompeii) to Naples (Pompeii) Prices from £121 per person per day