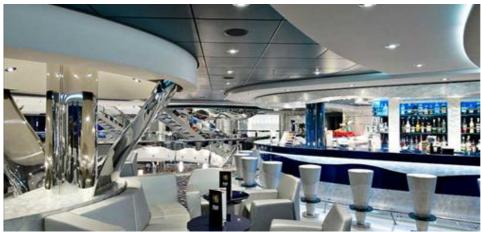

# 7 Night Cruise from Naples (Pompeii) to Naples (Pompeii)

**PRICES** 

Suite From £2379 PP

Ship MSC MSC Divina

Date Thursday, 18 September 2025

Duration 7 nights

From Naples (Pompeii) to Naples (Pompeii) Prices from £121 per person per day